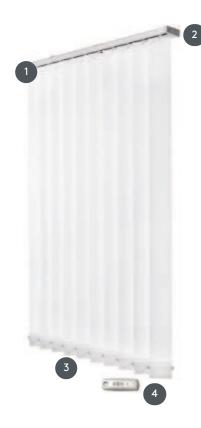

## VERTICAL BLINDS VJ010-E

LEHA

Vertical blind complete system for mounting on the ceiling with mounting clips. Mounting brackets for wall mounting at an additional cost.

Top rail in matt white, natural anodized, window grey or matt black

230 V electric motor

4

2

lower end with weighting plates

handheld transmitter