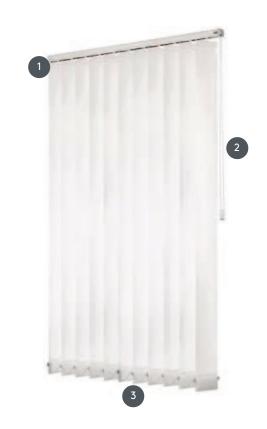

# **VJ010-M**

Vertical blind complete system for mounting on the ceiling with mounting clips. Mounting brackets for wall mounting at an additional cost.

- Top rail in matt white, natural anodized, window grey or matt black
- 2 Endless chain in white, grey, black or metal chain on request
- 3 lower end with weighting plates