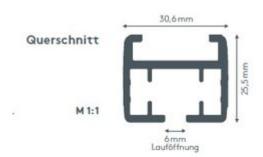

## cross-section

ctric motor

EC - Declaration of Conformity in accordance with ÖNORM EN 13120:2014