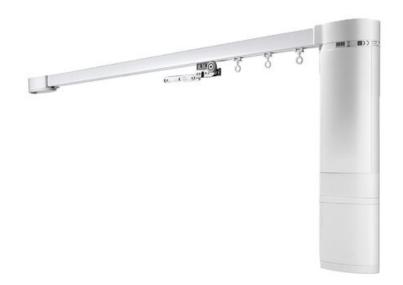

## 703 CHARGE

Electric pull rail with battery drive for living areas, operation with touch motion function (hand), radio wall transmitter or handheld radio transmitter, max. system length 10 m.

| rassemblement | max. curtain weight | Rail colors                         | waiter               |
|---------------|---------------------|-------------------------------------|----------------------|
| quilt<br>wall | 45 kg               | white (RAL 9016)<br>grey (RAL 9006) | by means of an elect |