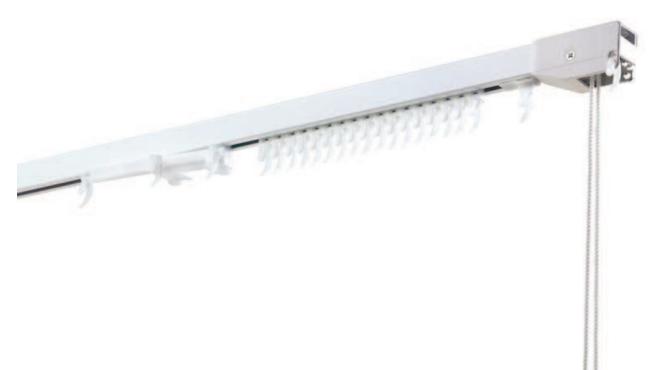

## **ALUMINUM RAILS** 490 FORTE

Sturdy drawstring rail, also suitable for rollers and heavy curtains, strong design

| Mounting        | Max. curtain weight | Rail colours                                                                                                        | Bending radius (standard) |
|-----------------|---------------------|---------------------------------------------------------------------------------------------------------------------|---------------------------|
| ceiling<br>wall |                     | white (RAL 9016)<br>Natural anodized<br>aluminum<br>RAL special painting on<br>request (at an additional<br>charge) | 12 cm                     |