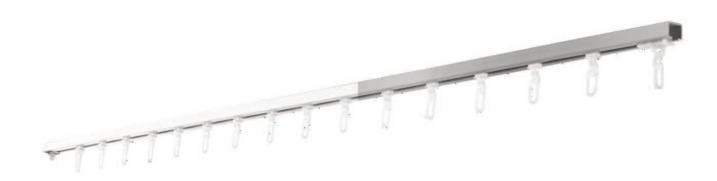

## ALUMINUM RAILS 860 MODUL

Single-barrel aluminum rail for grooving in wood, for mounting gaps between two plasterboards or mounting on the ceiling

| Mounting | Max. curtain weight | Rail colours                                                                                                                 | Bending radius (standard) |
|----------|---------------------|------------------------------------------------------------------------------------------------------------------------------|---------------------------|
| ceiling  | 7 kg                | white (RAL 9016)<br>Natural anodized<br>aluminum<br>black<br>RAL special painting on<br>request (at an additional<br>charge) | 9 cm                      |