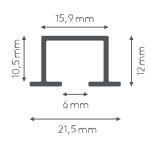

## ALUMINUM RAILS 860 MODUL



Single-barrel aluminum rail for grooving in wood, for mounting gaps between two plasterboards or mounting on the ceiling



| Mounting | Max. curtain weight | Rail colours                                                                                                                 | Bending radius (standard) |
|----------|---------------------|------------------------------------------------------------------------------------------------------------------------------|---------------------------|
| ceiling  | 7 kg                | white (RAL 9016)<br>Natural anodized<br>aluminum<br>black<br>RAL special painting on<br>request (at an additional<br>charge) | 9 cm                      |

## cross-section