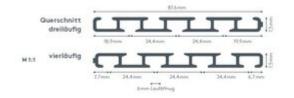

## ALUMINUM RAILS 734 NANO

ĿĘĦĄ

Reversible rail can be used in three or four ways



| rassemblement | max. curtain weight | Rail colors                                                                                                                               | Bending radius (standard) |
|---------------|---------------------|-------------------------------------------------------------------------------------------------------------------------------------------|---------------------------|
| quilt         |                     | white (RAL 9016)<br>aluminium (approximately<br>suitable for RAL 9023)<br>RAL special painting on<br>request (at an additional<br>charge) | no bending possible       |

## cross-section