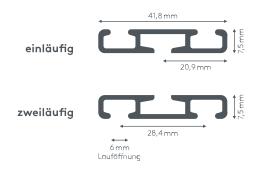

## ALUMINUM RAILS 712 NANO



Reversible rail can be used in one or two ways



| Mounting | Max. curtain weight | Rail colours                                                                                                                                              | Bending radius (standard) |
|----------|---------------------|-----------------------------------------------------------------------------------------------------------------------------------------------------------|---------------------------|
| ceiling  | 10 kg               | white (RAL 9016) aluminium (approximately suitable for RAL 9023) Nickel galnz polished anodized RAL special painting on request (at an additional charge) | 13 cm                     |

## cross-section