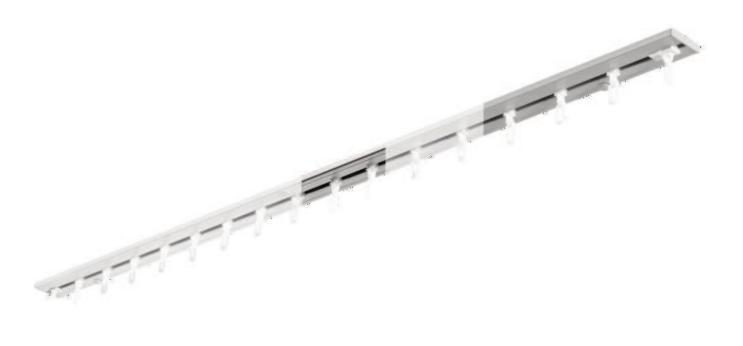

## ALUMINUM RAILS 712 NANO

Reversible rail can be used in one or two ways

| Mounting | Max. curtain weight | Rail colours                                                                                                                                              | Bending radius (standard) |
|----------|---------------------|-----------------------------------------------------------------------------------------------------------------------------------------------------------|---------------------------|
| ceiling  | 10 kg               | white (RAL 9016) aluminium (approximately suitable for RAL 9023) Nickel galnz polished anodized RAL special painting on request (at an additional charge) | 13 cm                     |