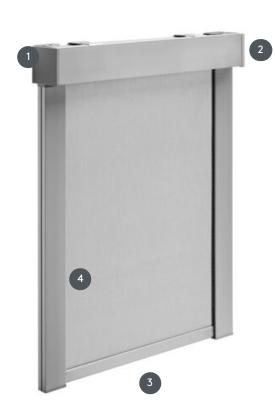

## **ROLLO OBRO-EL**

Object blind with electric drive for large systems. Motorization of your choice (230V)

Operated by electric motor (230V), motor side either left or right, cable outlet backwards (left or right) or upwards (left or right)

2

Baseboard in white (standard) or gray, any RAL powder coating on request (on request).

Side guide rails in white (standard) or gray. On request, any RAL powder coating (on request). Also possible without side guide rails.

## Mounting

min./max. dimensions

ceiling, wall or shaft

min. width 60 cm/max. width 360 cm max. height 400 cm max. area 9 m² (12 m² for connected systems)