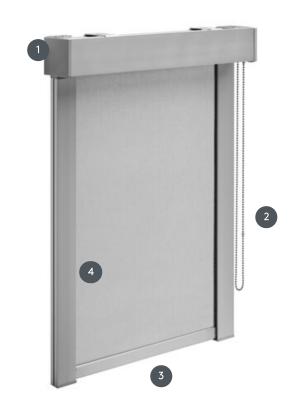

## **OBRO-KK**

Object blind with metal chain on the side, cassette and, as required, with or without side rails. Thanks to the self-locking gear, the blind stays at any height.

- Cartridge with universal carrier in white (standard) or gray, any RAL powder coating on request (on request).
- Metal chain, can be operated either left or right
- Baseboard in white (standard) or gray, any RAL powder coating on request (on request).
- Side guide rails in white (standard) or gray. On request, any RAL powder coating (on request). Also possible without side guide rails.

| Mounting               | min./max. dimensions                                        | Shaft diameter | Operation                    |
|------------------------|-------------------------------------------------------------|----------------|------------------------------|
| ceiling, wall or shaft | min. width 40 cm/max.<br>width 360 cm<br>max. height 400 cm | 50mm           | with metal chain on the side |