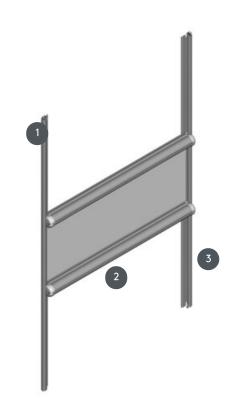

# ROLLO GLRO-VOU

Nano roller blind with two cassettes for mounting directly on the glass panel.

- Self-adhesive plastic strip in white (standard RAL 9016), grey (RAL 9006), black (RAL 9005) or any RAL coating on request
- Operation by moving the two cassettes manually or, if desired, using a sliding bar (for an additional charge)
- Side guide rails in white
  (standard RAL 9016), grey (RAL 9006), black (RAL 9005) or any RAL coating on request

## Mounting

With self-adhesive plastic strip directly onto the glass panel without drilling or screwing

#### min./max. dimensions

min. width 35 cm/max. width 120 cm min. height 70 cm/max. height 220 cm max. area 1.8 m²

## Operation

simultaneously from top to bottom or from bottom to top by moving the cassette manually or with a sliding