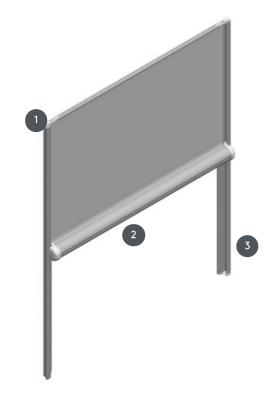

## ROLLO GLRO-V

1

2

3)

Nano roller blind with a cassette for mounting directly on the glass panel.

Operation by moving the cassette manually or, if desired, using a sliding bar (for an additional charge)

Side guide rails in white (standard RAL 9016), grey (RAL 9006), black (RAL 9005) or any RAL coating on request

## Mounting

min./max. dimensions

With self-adhesive plastic strip directly onto the glass panel without drilling or screwing min. width 35 cm/max. width 120 cm min. height 40 cm/max. height 140 cm max. area 1.7 m<sup>2</sup>

## Operation

from top to bottom by moving the cassette manually or with a sliding bar