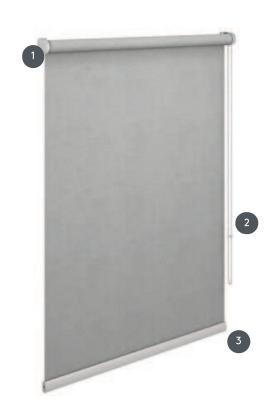

## ROLLO MIRO-KK

Small chain roller blind with plastic support with visible metal base.

| $\bigcirc$ | plastic | carrier |
|------------|---------|---------|
| (')        | plustic | currier |

- Plastic chain, can be operated either left or right
- Metal base strip in white (standard), grey or black, downpipe cantilevered with Shook on request