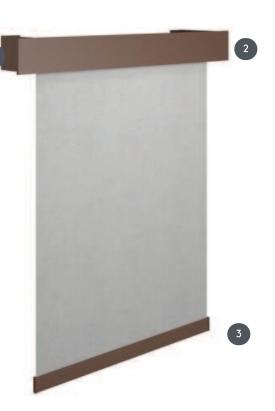

## ROLLO ELCUBUS-U

Electric blind with 80 mm CUBUS aluminum cover and matching bottom strip ( $35 \times 9 \text{ mm}$ ), motorization of your choice (230V or battery).

Anodized or color-painted aluminum bracket and panel

Operation with electric motor, motor side either left or right

2

Anodized aluminum base strip or painted to match the supports, aluminum end caps