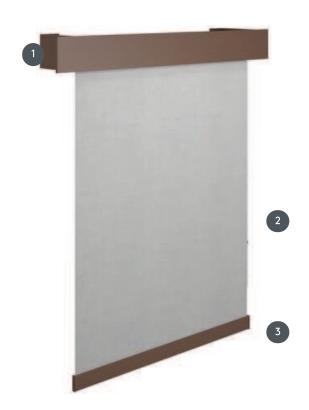

## ROLLO CUBUS-U

Chain roller blind with 80 mm CUBUS aluminum cover and matching bottom strip (35 x 9 mm).

- Anodized or color-painted aluminum bracket and panel
- Metal chain (matching the color of the straps), can be operated either left or right
- Anodized aluminum base strip or painted to match the supports, aluminum end caps