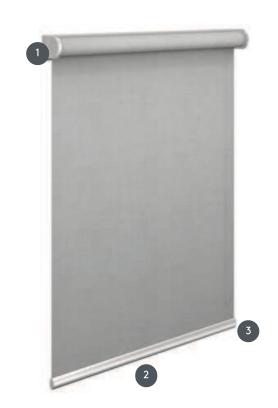

## LRDERO-S

Design balance blind (LiteRise) with metal design support, standard with mounting profile, operated by hand (by moving the bottom bar).

- Metal design carrier (anodized or color-painted surface), with mounting profile for clip mounting as standard
- Manual operation by moving the visible bottom bar
- Outer base, anodized or colorpainted surface

#### Operation

Manual operation by moving the outer lower bar, no hanging cords and chains, therefore childproof, lower bar must be accessible by hand