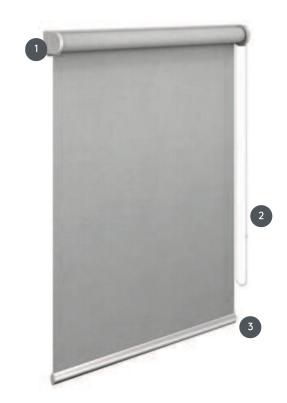

## ROLLO KKDERO-S

Design chain roller blind with metal design straps, standard with mounting profile, with metal chain (color matching the carrier).

- Metal design carrier (anodized or color-painted surface), with mounting profile for clip mounting as standard
- metal chain (matching the color of the straps)
- Outer base, anodized or colorpainted surface

ceiling or wall

| Mounting | min./max. dimensions | Shaft diameter |
|----------|----------------------|----------------|
|          |                      |                |

min. width 35 cm/max. width 250 cm max. height 300 cm max. area 7 m² 37mm with metal ball chain on the sides (matching the color of the straps)

Operation