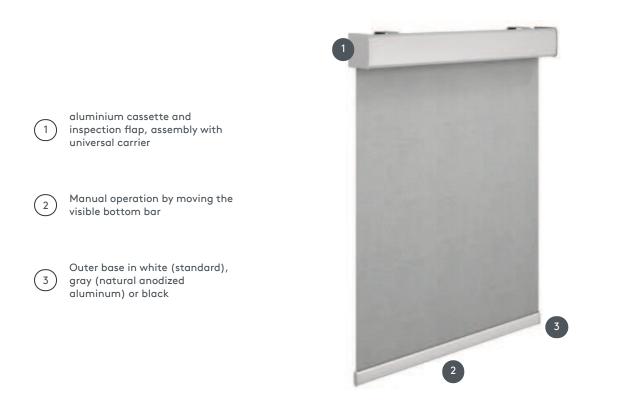

## ROLLO LRKARO-M

Balance blind (LiteRise) with  $87 \times 79$  mm cassette and inspection flap, operated by hand (by moving the bottom bar).

| Mounting        | min./max. dimensions                                                                                                         | Shaft diameter | Operation                                                                                                                                           |
|-----------------|------------------------------------------------------------------------------------------------------------------------------|----------------|-----------------------------------------------------------------------------------------------------------------------------------------------------|
| ceiling or wall | min. width 60 cm/max.<br>width 250 cm<br>max. height 180 cm - with<br>system width 60 cm,<br>otherwise max. height 250<br>cm | 37mm           | Manual operation by moving the<br>outer lower bar, no hanging<br>cords and chains, therefore<br>childproof, lower bar must be<br>accessible by hand |
|                 | max. area 6 m²                                                                                                               |                |                                                                                                                                                     |