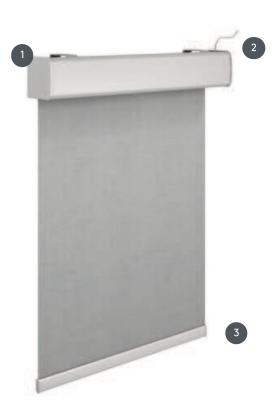

## ROLLO **ELKARO-L**

Electric blind with 102 x 102 mm cassette and inspection flap, installation with universal carrier, motorization of choice (230V), optionally with side guide rail.

aluminium cassette and inspection flap, assembly with universal carrier

Operation with electric motor, motor side either left or right

2

Outer base in white (standard), gray (natural anodized aluminum) or black