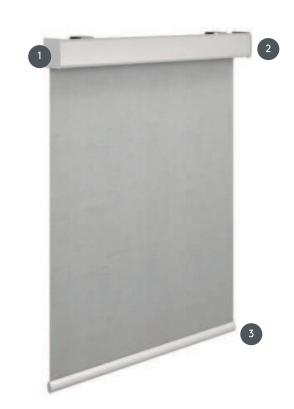

## **ELKARO-S**

Electric blind with 73 x 68 mm cassette and inspection flap, installation with universal carrier, motorization of your choice (24V or battery).

- aluminium cassette and inspection flap, assembly with universal carrier
- Operation with electric motor, motor side either left or right
- Outer baseboard in white (standard), gray (natural anodized aluminum) or black, fabric-coated baseboard on request

| Mounting        | min./max. dimensions                                                   | Shaft diameter | Operation                                    |
|-----------------|------------------------------------------------------------------------|----------------|----------------------------------------------|
| ceiling or wall | min. width 64 cm<br>(depending on engine also<br>60 cm and 40 cm)/max. | 31mm           | Motorization of your choice (24V or battery) |
|                 | width 200 cm                                                           |                | EC - Declaration of Conformity               |
|                 | max. height 260 cm                                                     |                | in accordance with<br>ÖNORM EN 13120:2014    |
|                 | max. area 5.2 m²                                                       |                |                                              |