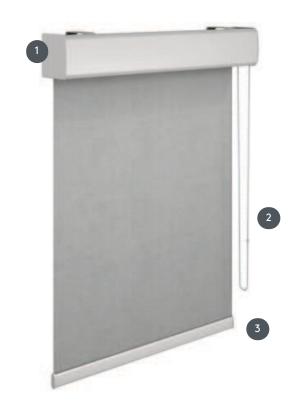

## ROLLO KARO-L

Chain pull blind with 102 x 102 mm cassette and inspection flap, installation with universal bracket, optionally with side guide rail.

- aluminium cassette and inspection flap, assembly with universal carrier
- Plastic ball chain in white, grey or black (metal chain on request), can be operated either left or right
- Outer base in white (standard), gray (natural anodized aluminum) or black