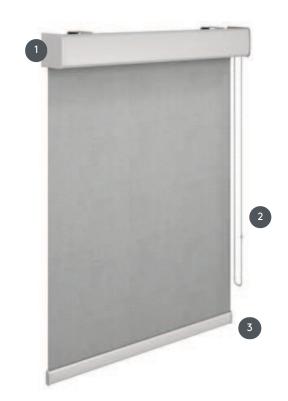

## ROLLO KARO-M

Chain pull blind with 87 x 79 mm cassette and inspection flap, installation with universal bracket, optionally with side guide rail.

- aluminium cassette and inspection flap, assembly with universal carrier
- Plastic ball chain in white, grey or black (metal chain on request), can be operated either left or right
- Outer base in white (standard), gray (natural anodized aluminum) or black