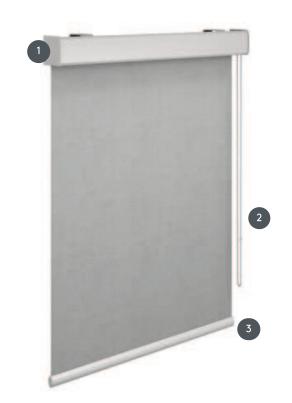

## ROLLO

# KARO-S

Chain pull blind with 73 x 68 mm cassette and inspection flap, assembly with universal carrier.

- aluminium cassette and inspection flap, assembly with universal carrier
- Plastic ball chain in white, grey or black (metal chain on request) Operation either left or right
- Outer base in white (standard), gray (natural anodized aluminum) or black. Substrip covered with fabric on request

| М | О | u | n | τ | I | n | С |
|---|---|---|---|---|---|---|---|
|   |   |   |   |   |   |   | _ |

ceiling or wall

### Operation

with plastic ball chain on the side in white, grey or black, with metal chain on request