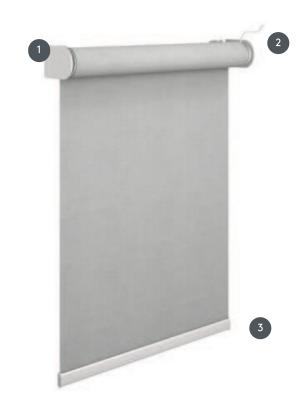

## ROLLO ELRO-L

Electric roller blind with metal supports and plastic cover caps, for large systems, motorization of your choice (230V).

- metal carrier with plastic cover caps
- Operation with electric motor (230V), motor side either left or right
- Outer base in white (standard), gray (natural anodized aluminum) or black