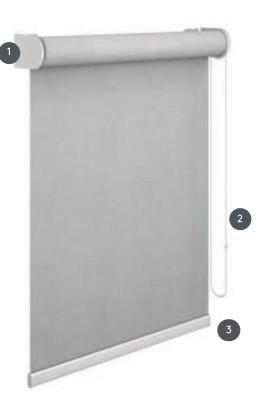

## ROLLO KKRO-L

Chain pull blind with metal straps and plastic cover caps, for large systems.

2

Metal carrier with plastic cover caps, with mounting profile for clip mounting as standard

Plastic ball chain in white, grey or black (metal chain on request) Operation either left or right

Outer base in white (standard), gray (natural anodized aluminum) or black

| Mounting        | min./max. dimensions                            | Shaft diameter | Operation                                                                                      |
|-----------------|-------------------------------------------------|----------------|------------------------------------------------------------------------------------------------|
| ceiling or wall | min. width 35 cm/max.<br>width 350 cm           | 62mm           | with plastic ball chain on the<br>side in white, grey or black, with<br>metal chain on request |
|                 | max. height 350 cm/max.<br>area 10 m²           |                | ·                                                                                              |
|                 | with balance spring:<br>max. height 450 cm/max. |                |                                                                                                |