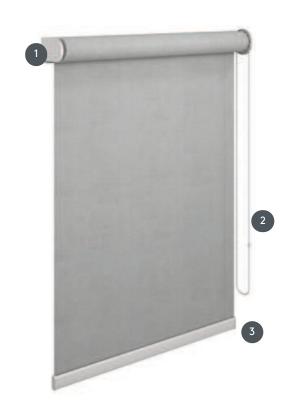

## ROLLO KKRO-M

Chain pull blind with metal straps and plastic cover caps, with mounting profile as standard.

- Metal carrier with plastic cover caps, with mounting profile for clip mounting as standard
- Plastic ball chain in white, grey or black (metal chain on request) Operation either left or right
- Outer base in white (standard), gray (natural anodized aluminum) or black

| Mou | nting |
|-----|-------|
|-----|-------|

min./max. dimensions

Shaft diameter

## Operation

ceiling or wall

min. width 35 cm/max. width 300 cm max. height 350 cm max. area 9 m² 50mm

with plastic ball chain on the side in white, grey or black, with metal chain on request