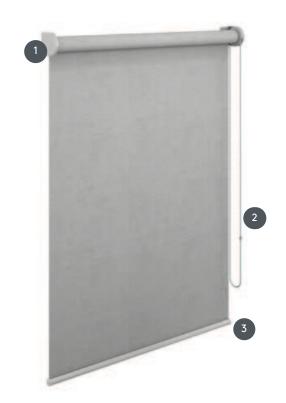

## ROLLO ECORO

Economy roller blind with chain hoist, plastic carriers (without mounting profile).

- Carrier made of highly stable, glass-reinforced plastic, without mounting profile
- Plastic ball chain in white, grey or black
- Outer round aluminum base in white, gray (natural anodized aluminum) or black.

| Mounting        | min./max. dimensions                                                            | Shaft diameter | Operation                                                    |
|-----------------|---------------------------------------------------------------------------------|----------------|--------------------------------------------------------------|
| ceiling or wall | min. width 35 cm/max.<br>width 180 cm<br>max. height 300 cm<br>max. area 5.4 m² | 31mm           | with plastic ball chain on the side in white, grey or black. |