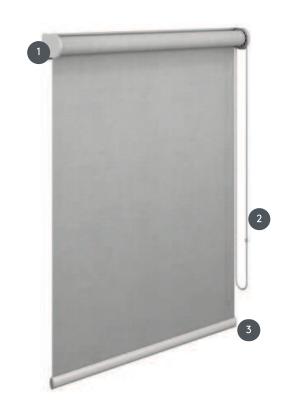

# KKRO-S

Chain pull blind with metal straps and plastic cover caps, with mounting profile as standard.

- Metal carrier with plastic cover caps, with mounting profile for clip mounting as standard
- Plastic ball chain in white, grey or black (metal chain on request) Operation either left or right
- Outer base in white (standard), gray (natural anodized aluminum) or black. Cloth coated bottom panel on request

| N | 4 | O | Ш | n. | t | Iľ | 10  |  |
|---|---|---|---|----|---|----|-----|--|
|   |   |   |   |    |   |    | - 1 |  |

ceiling or wall

### Operation

with plastic ball chain on the side in white, grey or black, with metal chain on request