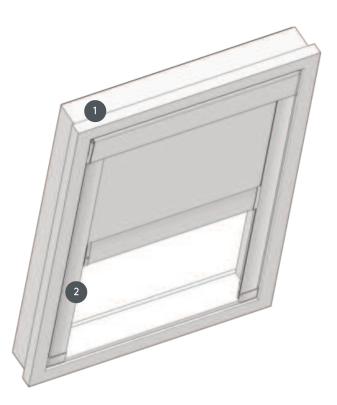

## ROLLO SKRO-EL

SKRO-EL skylight roller blind made to measure, the side guide rails provide visual and light protection. The roller blind fabric is fixed in the side guide rails with plastic knobs. Suitable for all common VELUX, ROTO window types, as well as special types.

Case in anodized aluminum or white (RAL 9016)

(2)

1

Side guide rails in anodized aluminum or white (RAL 9016)