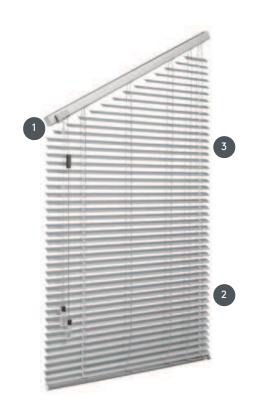

# **J25G**

High-quality, permanently elastic slats, top and bottom rails, plastic parts and cords in matching colors.

- Drawstring and turning rod
- 2 operable
- 3 Fixed angle (not operable)