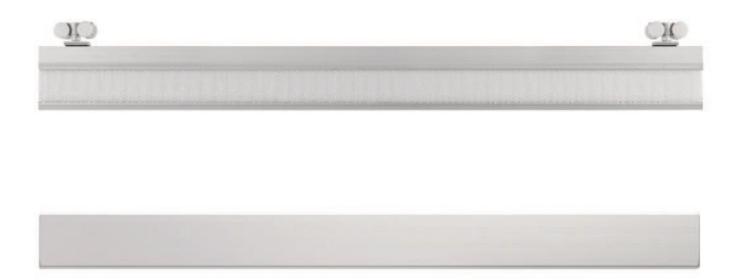

## WG-IL

The HOME panel trolley for the "HOME" panel curtain rail is available with an internal weighting strip (WG-IL), with an external weighting strip (WG-AL) or without a weighting strip (WG-OL).

| Variants                            | Panel carrier width | Colours Internal weighting strip |
|-------------------------------------|---------------------|----------------------------------|
| Trolley with internal               | 50 cm               |                                  |
| aluminum weighting strip            | 60 cm               | Weiss                            |
| (WG-IL)                             | 70 cm               | alu                              |
|                                     | 80 cm               | Plexi                            |
| Wagon with external                 | 90 cm               |                                  |
| aluminum weighting strip            | 100 cm              |                                  |
| (WG-AL)                             | 110 cm              |                                  |
|                                     | 120 cm              |                                  |
| Wagon without complaint bar (WG-OL) |                     |                                  |