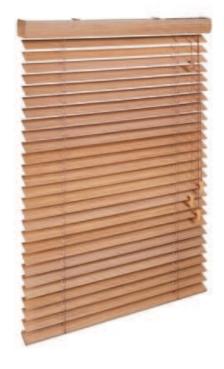

# JH50-SZ

Wooden blind with 50 mm wide wooden slats, steel top rail painted to match, clad with wooden panel in slatted color. Mount on the ceiling or wall using universal supports. Standard with ladder cord, ladder tape for an additional fee.