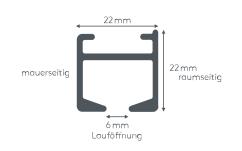

## ALUMINUM RAILS HM454 OUTRUN

Balcony spinner rail suitable for outdoor use





| Mounting | Max. curtain weight | Rail colours                                                                                                               | Bending radius (standard) |
|----------|---------------------|----------------------------------------------------------------------------------------------------------------------------|---------------------------|
| ceiling  |                     | white (RAL 9016)<br>black (RAL 9005)<br>grey (RAL 9006)<br>RAL special painting on<br>request (at an additional<br>charge) | 25 cm                     |

## product.pdf.good-to-know.headline

Number of carriers for 100cm: 4 Number of gliders at 100 cm: 7

## cross-section