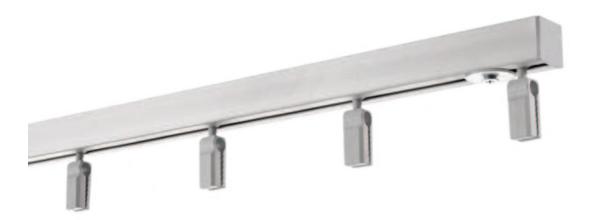

## ALUMINUM RAILS HM454 OUTRUN

Balcony spinner rail suitable for outdoor use

| Mounting | Max. curtain weight | Rail colours                                                                                                               | Bending radius (standard) |
|----------|---------------------|----------------------------------------------------------------------------------------------------------------------------|---------------------------|
| ceiling  |                     | white (RAL 9016)<br>black (RAL 9005)<br>grey (RAL 9006)<br>RAL special painting on<br>request (at an additional<br>charge) | 25 cm                     |

## product.pdf.good-to-know.headline

Number of carriers for 100cm: 4 Number of gliders at 100 cm: 7