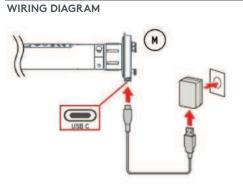

## FUNK

**OPERATING PRINCIPLE** 

## SUITABLE FOR SERIES

ELRO-S, ELKARO-S, ELKARO-M, ELDERO-S, ELCUBUS-I, ELCUBUS-L, ELCUBUS-U

Battery motor - cable connection only required to charge the battery. Maximum possible area with this drive is 7 m<sup>2</sup>!