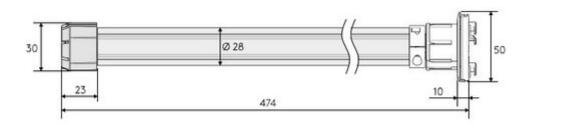

## **TECHNICAL DATA**

| Manufacturer          | Hunter Douglas    |
|-----------------------|-------------------|
| Power supply          | 3.65 V DC         |
| Torque                | 0.8 Nm            |
| Revolutions / min     | 30                |
| Max. Duty cycle       | 2 min             |
| Operating temperature | 0 ° up to +60 ° C |

| Article number   | 45.0389                   |
|------------------|---------------------------|
| Radio frequency  | Bluetooth 2,402-2,480 GHz |
| Radio system     | Hunter Douglas Powerview  |
| Weight           | 540 g                     |
| Protection class | 111                       |
| Protection class | IP 30                     |