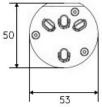

## **TECHNICAL DATA**

| Manufacturer          | Hunter Douglas    |
|-----------------------|-------------------|
| Power supply          | 3.65 V DC         |
| Torque                | 0.8 Nm            |
| Revolutions / min     | 30                |
| Max. Duty cycle       | 2 min             |
| Operating temperature | 0 ° up to +60 ° C |

| Article number   | 45.0389                   |
|------------------|---------------------------|
| Radio frequency  | Bluetooth 2,402-2,480 GHz |
| Radio system     | Hunter Douglas Powerview  |
| Weight           | 540 g                     |
| Protection class | 111                       |
| Protection class | IP 30                     |