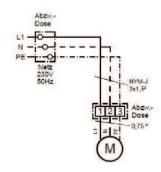

# WIRING DIAGRAM

#### **MOTOR CABLE COLOURS**

Blau = Nullleiter (N) Braun = Leiter (L1) Gelb-Grün = Schutzleiter (PE)

Installations in the 230V range may only be carried out by authorized specialists.  $% \label{eq:controlled}$