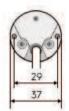

## **TECHNICAL DATA**

| Manufacturer          | Hunter Douglas      |
|-----------------------|---------------------|
| Power supply          | 230 V AC            |
| Power                 | 90 W                |
| Power consumption     | 400 mA              |
| Torque                | 3 Nm                |
| Revolutions / min     | 30                  |
| Max. revolutions      | 370                 |
| Max. Duty cycle       | 4 min               |
| Volume                | 40 dB               |
| Operating temperature | -10 ° up to +60 ° C |

| Protection class | IP 30                                                             |
|------------------|-------------------------------------------------------------------|
| Mains cable      | 2,5 m; 3-polig weiß; offene<br>Enden; Querschnitt 3 x 0,75<br>mm² |
| Weight           | 1540 g                                                            |
| Radio system     | Hunter Douglas Powerview                                          |
| Radio frequency  | Bluetooth 2,402-2,480 GHz                                         |
| Article number   | 45.8139                                                           |