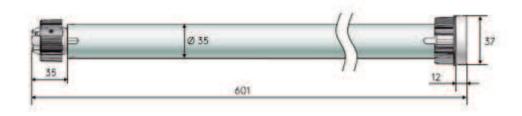

## **TECHNICAL DATA**

| Manufacturer          | Hunter Douglas      |
|-----------------------|---------------------|
| Power supply          | 230 V AC            |
| Power                 | 90 W                |
| Power consumption     | 400 mA              |
| Torque                | 3 Nm                |
| Revolutions / min     | 30                  |
| Max. revolutions      | 370                 |
| Max. Duty cycle       | 4 min               |
| Volume                | 40 dB               |
| Operating temperature | -10 ° up to +60 ° C |

| Protection class | IP 30                                                             |
|------------------|-------------------------------------------------------------------|
| Mains cable      | 2,5 m; 3-polig weiß; offene<br>Enden; Querschnitt 3 x 0,75<br>mm² |
| Weight           | 1540 g                                                            |
| Radio system     | Hunter Douglas Powerview                                          |
| Radio frequency  | Bluetooth 2,402-2,480 GHz                                         |
| Article number   | 45.8139                                                           |