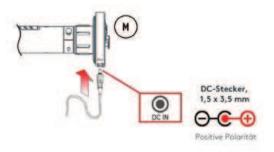

## FUNK

**OPERATING PRINCIPLE** 

WIRING DIAGRAM

SUITABLE FOR SERIES ELRO-S, ELKARO-S, ELKARO-M, ELDERO-S

(!)

Battery motor - cable connection only required to charge the battery