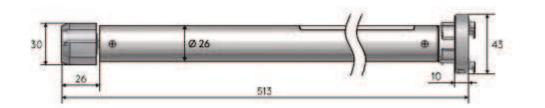

## ROLLO HOMEMATIC EASE M25T

The Ease M25T battery motor was specially developed for roller blind and twin roller blind applications. Drive with integrated lithium-ion battery and soft start/soft stop technology. Normal mode for quick movement and scene mode for comfortable and even quieter driving. Integrated radio receiver for wireless control with remote control and Homematic IP app.

## **TECHNICAL DATA**

| Manufacturer          | Hunter Douglas Homematic |
|-----------------------|--------------------------|
| Power supply          | 11.1 V DC                |
| Power consumption     | 1000 mA                  |
| Torque                | 0.8 Nm                   |
| Revolutions / min     | 30                       |
| Max. Duty cycle       | 2 min                    |
| Operating temperature | 0 ° up to +60 ° C        |

| Weight<br>Radio system | 540 g<br>Hunter Douglas Homematic |
|------------------------|-----------------------------------|
|                        |                                   |
| Radio frequency        | 868 MHz                           |