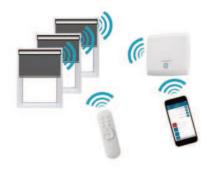

## ROLLO HOMEMATIC EASE M25T

The Ease M25T battery motor was specially developed for roller blind and twin roller blind applications. Drive with integrated lithium-ion battery and soft start/soft stop technology. Normal mode for quick movement and scene mode for comfortable and even quieter driving. Integrated radio receiver for wireless control with remote control and Homematic IP app.

## FUNK

**OPERATING PRINCIPLE** 

WIRING DIAGRAM

SUITABLE FOR SERIES ELRO-S, ELKARO-S, ELKARO-M, ELDERO-S

(!)

Battery motor - cable connection only required to charge the battery