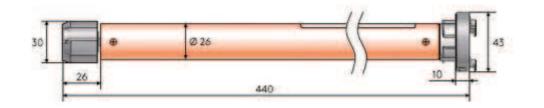

## ROLLO BLISS M25T

The Bliss M25T battery motor was specially developed for roller blind and twin blind or refinement applications. Drive with integrated lithium-ion battery. Integrated Bluetooth receiver for wireless control with app and integrated radio receiver for wireless control with handheld transmitter.

## **TECHNICAL DATA**

| Manufacturer          | Hunter Douglas      |
|-----------------------|---------------------|
| Power supply          | 7.4 V DC            |
| Power consumption     | 800 mA              |
| Torque                | 1.1 Nm              |
| Revolutions / min     | 28                  |
| Operating temperature | -10 ° up to +60 ° C |

| Protection class | IP 20                                        |
|------------------|----------------------------------------------|
| Protection class | III                                          |
| Weight           | 465 g                                        |
| Radio system     | Hunter Douglas Bliss                         |
| Radio frequency  | Bluetooth 2,402-2,480 GHz; ASK<br>433,92 MHz |
| Article number   | 17.0901                                      |