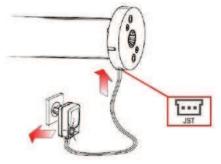

## SUITABLE FOR SERIES

ELRO-S, ELKARO-S, ELKARO-M, ELDERO-S

Battery motor - cable connection only required to charge the battery

drive.pdf.footer.page-1.left-1 leha.at