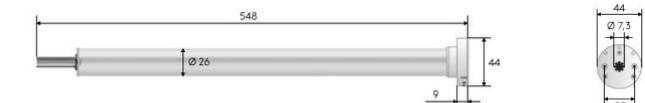

#### **TECHNICAL DATA**

| Manufacturer          | SOMFY             |
|-----------------------|-------------------|
| Power supply          | 12 V DC           |
| Power consumption     | 1000 mA           |
| Torque                | 1.1 Nm            |
| Revolutions / min     | 20                |
| Max. revolutions      | 28                |
| Max. Duty cycle       | 6 min             |
| Volume                | 49 dB             |
| Operating temperature | 0 ° up to +45 ° C |

| Protection class | IP 20      |
|------------------|------------|
| Protection class | III        |
| Weight           | 660 g      |
| Radio system     | SOMFY RTS  |
|                  |            |
| Radio frequency  | 433,42 MHz |