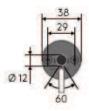

# ROLLO SONESSE 40 IO 3/30

The Sonesse 40 io drive is a universally applicable motor specifically for indoor applications. Drive with integrated radio receiver for interactive IO radio system with feedback, brake, planetary gear and built-in thermal protection switch. With Sonesse technology as standard for particularly quiet operation.

#### **TECHNICAL DATA**

| Manufacturer          | SOMFY             |
|-----------------------|-------------------|
| Power supply          | 230 V AC          |
| Power                 | 95 W              |
| Power consumption     | 440 mA            |
| Torque                | 3 Nm              |
| Revolutions / min     | 30                |
| Max. revolutions      | 250               |
| Max. Duty cycle       | 4 min             |
| Volume                | 44 dB             |
| Operating temperature | 0 ° up to +60 ° C |

| Protection class | IP 31                                                       |
|------------------|-------------------------------------------------------------|
| Protection class | II                                                          |
| Mains cable      | 3m; 2-polig weiß; offene Enden;<br>Querschnitt 2 x 0,75 mm² |
| Weight           | 1225 g                                                      |
| Radio system     | SOMFY IO                                                    |
| Radio frequency  | 868-870 MHz                                                 |
| Article number   | 1813                                                        |