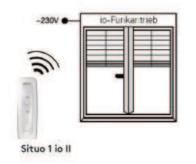

|
| Volume                | 44 dB             |
| Operating temperature | 0 ° up to +60 ° C |

| Protection class | IP 31                                                       |
|------------------|-------------------------------------------------------------|
| Protection class | II                                                          |
| Mains cable      | 3m; 2-polig weiß; offene Enden;<br>Querschnitt 2 x 0,75 mm² |
| Weight           | 1225 g                                                      |
| Radio system     | SOMFY IO                                                    |
| Radio frequency  | 868-870 MHz                                                 |
| Article number   | 1813                                                        |

## FUNK

**OPERATING PRINCIPLE** 



## SUITABLE FOR SERIES

ELRO-M, ELRO-L, ELRO-XL, ELKARO-L, ELDERO-M, ELCUBUS-I, ELCUBUS-L, ELCUBUS-U

WIRING DIAGRAM



#### MOTOR CABLE COLOURS



Blau = Nullleiter (N) Braun = Leiter (L1)



Installations in the 230V range may only be carried out by authorized specialists.