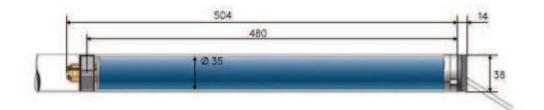

# ROLLO SONESSE 40 IO 3/30

The Sonesse 40 io drive is a universally applicable motor specifically for indoor applications. Drive with integrated radio receiver for interactive IO radio system with feedback, brake, planetary gear and built-in thermal protection switch. With Sonesse technology as standard for particularly quiet operation.

#### **TECHNICAL DATA**

| Manufacturer          | SOMFY             |
|-----------------------|-------------------|
| Power supply          | 230 V AC          |
| Power                 | 95 W              |
| Power consumption     | 440 mA            |
| Torque                | 3 Nm              |
| Revolutions / min     | 30                |
| Max. revolutions      | 250               |
| Max. Duty cycle       | 4 min             |
| Volume                | 44 dB             |
| Operating temperature | 0 ° up to +60 ° C |

| Protection class | IP 31                                                       |
|------------------|-------------------------------------------------------------|
| Protection class | II                                                          |
| Mains cable      | 3m; 2-polig weiß; offene Enden;<br>Querschnitt 2 x 0,75 mm² |
| Weight           | 1225 g                                                      |
| Radio system     | SOMFY IO                                                    |
| Radio frequency  | 868-870 MHz                                                 |
| Article number   | 1813                                                        |