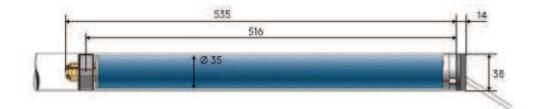

# ROLLO SONESSE 40 RTS 6/20

The Sonesse 40 RTS plug-in drive is a motor specifically for indoor applications. Drive with single-phase capacitor and integrated RTS radio receiver, brake, planetary gear and built-in thermal circuit breaker. With Sonesse technology as standard for particularly quiet operation.

## **TECHNICAL DATA**

| Manufacturer          | SOMFY             |
|-----------------------|-------------------|
| Power supply          | 230 V AC          |
| Power                 | 120 W             |
| Power consumption     | 550 mA            |
| Torque                | 6 Nm              |
| Revolutions / min     | 20                |
| Max. revolutions      | 250               |
| Max. Duty cycle       | 5 min             |
| Volume                | 45 dB             |
| Operating temperature | 0 ° up to +60 ° C |

| Protection class | IP 44                                                     |
|------------------|-----------------------------------------------------------|
| Protection class | ll                                                        |
| Mains cable      | 3m; 2-polig weiß; offene Enden;<br>Querschnitt 2x0,75 mm² |
| Weight           | 1250 g                                                    |
| Radio system     | SOMFY RTS                                                 |
| Radio frequency  | 433,42 MHz                                                |
| Article number   | 24.1578                                                   |