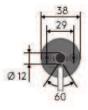

## **TECHNICAL DATA**

| Manufacturer          | SOMFY             |
|-----------------------|-------------------|
| Power supply          | 230 V AC          |
| Power                 | 120 W             |
| Power consumption     | 550 mA            |
| Torque                | 6 Nm              |
| Revolutions / min     | 20                |
| Max. revolutions      | 250               |
| Max. Duty cycle       | 5 min             |
| Volume                | 45 dB             |
| Operating temperature | 0 ° up to +60 ° C |

| Protection class | IP 44                                                     |
|------------------|-----------------------------------------------------------|
| Protection class | ll                                                        |
| Mains cable      | 3m; 2-polig weiß; offene Enden;<br>Querschnitt 2x0,75 mm² |
| Weight           | 1250 g                                                    |
| Radio system     | SOMFY RTS                                                 |
| Radio frequency  | 433,42 MHz                                                |
| Article number   | 24.1578                                                   |