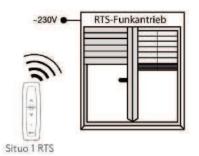

| 5 min             |
| Volume                | 45 dB             |
| Operating temperature | 0 ° up to +60 ° C |

| Protection class | IP 44                                                     |
|------------------|-----------------------------------------------------------|
| Protection class | ll                                                        |
| Mains cable      | 3m; 2-polig weiß; offene Enden;<br>Querschnitt 2x0,75 mm² |
| Weight           | 1250 g                                                    |
| Radio system     | SOMFY RTS                                                 |
| Radio frequency  | 433,42 MHz                                                |
| Article number   | 24.1578                                                   |

## FUNK

**OPERATING PRINCIPLE** 



## SUITABLE FOR SERIES

ELRO-M, ELRO-L, ELRO-XL, ELDERO-M, ELCUBUS-I, ELCUBUS-L, ELCUBUS-U, ELKARO-L

WIRING DIAGRAM



#### MOTOR CABLE COLOURS



Blau = Nullleiter (N) Braun = Leiter (L1)



Installations in the 230V range may only be carried out by authorized specialists.