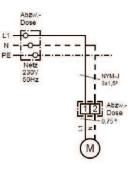

## SUITABLE FOR SERIES

ELRO-M, ELRO-L, ELRO-XL, ELDERO-M, ELCUBUS-I, ELCUBUS-L, ELCUBUS-U, ELKARO-L

WIRING DIAGRAM

#### MOTOR CABLE COLOURS

Blau = Nullleiter (N) Braun = Leiter (L1)

Installations in the 230V range may only be carried out by authorized specialists.