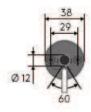

#### **TECHNICAL DATA**

| Manufacturer          | SOMFY             |
|-----------------------|-------------------|
| Power supply          | 230 V AC          |
| Power                 | 95 W              |
| Power consumption     | 440 mA            |
| Torque                | 3 Nm              |
| Revolutions / min     | 30                |
| Max. revolutions      | 250               |
| Max. Duty cycle       | 5 min             |
| Volume                | 42 dB             |
| Operating temperature | 0 ° up to +60 ° C |

| Protection class | IP 44                                                       |
|------------------|-------------------------------------------------------------|
| Protection class | II                                                          |
| Mains cable      | 3m; 2-polig weiß; offene Enden;<br>Querschnitt 2 x 0,75 mm² |
| Weight           | 1230 g                                                      |
| Radio system     | SOMFY RTS                                                   |
| Radio frequency  | 433,42 MHz                                                  |
| Article number   | 1811                                                        |