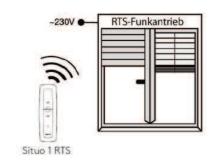

olume                | 42 dB             |
| Operating temperature | 0 ° up to +60 ° C |

| Protection class | IP 44                                                       |
|------------------|-------------------------------------------------------------|
| Protection class | II                                                          |
| Mains cable      | 3m; 2-polig weiß; offene Enden;<br>Querschnitt 2 x 0,75 mm² |
| Weight           | 1230 g                                                      |
| Radio system     | SOMFY RTS                                                   |
| Radio frequency  | 433,42 MHz                                                  |
| Article number   | 1811                                                        |

#### **FUNK**

#### **OPERATING PRINCIPLE**



# 

WIRING DIAGRAM

#### **SUITABLE FOR SERIES**

ELRO-M, ELRO-L, ELRO-XL, ELDERO-M, ELKARO-L, ELCUBUS-I, ELCUBUS-L, ELCUBUS-U

### MOTOR CABLE COLOURS



Blau = Nullleiter (N) Braun = Leiter (L1)



Installations in the 230V range may only be carried out by authorized specialists.