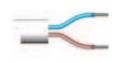

# 

WIRING DIAGRAM

### MOTOR CABLE COLOURS

Blau = Nullleiter (N) Braun = Leiter (L1)

Installations in the 230V range may only be carried out by authorized specialists.