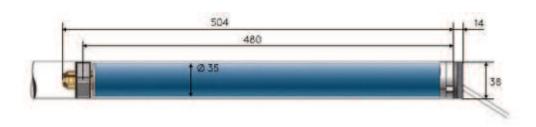

## SONESSE 40 RTS 3/30

The Sonesse 40 RTS plug-in drive is a motor specifically for indoor applications. Drive with single-phase capacitor and integrated RTS radio receiver, brake, planetary gear and built-in thermal circuit breaker. With Sonesse technology as standard for particularly quiet operation.

#### **TECHNICAL DATA**

| Manufacturer          | SOMFY             |
|-----------------------|-------------------|
| Power supply          | 230 V AC          |
| Power                 | 95 W              |
| Power consumption     | 440 mA            |
| Torque                | 3 Nm              |
| Revolutions / min     | 30                |
| Max. revolutions      | 250               |
| Max. Duty cycle       | 5 min             |
| Volume                | 42 dB             |
| Operating temperature | 0 ° up to +60 ° C |

| Protection class | IP 44                                                       |
|------------------|-------------------------------------------------------------|
| Protection class | II                                                          |
| Mains cable      | 3m; 2-polig weiß; offene Enden;<br>Querschnitt 2 x 0,75 mm² |
| Weight           | 1230 g                                                      |
| Radio system     | SOMFY RTS                                                   |
| Radio frequency  | 433,42 MHz                                                  |
| Article number   | 1811                                                        |