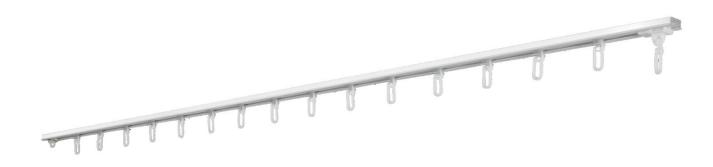

## ALUMINUM RAILS 406 MAGNUM

Single groove profile for sinking into wooden ceilings, suitable for all wooden substructures of at least 20 mm thickness or in LEHA carnieses

| rassemblement  | max. curtain weight | Rail colors                                                                                                         | Bending radius (standard) |
|----------------|---------------------|---------------------------------------------------------------------------------------------------------------------|---------------------------|
| wooden ceiling | 7 kg                | white (RAL 9016)<br>Natural anodized<br>aluminum<br>RAL special painting on<br>request (at an additional<br>charge) | 8 cm                      |