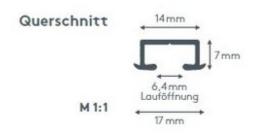

## ALUMINUM RAILS 406 MAGNUM



Single groove profile for sinking into wooden ceilings, suitable for all wooden substructures of at least 20 mm thickness or in LEHA carnieses



| rassemblement  | max. curtain weight | Rail colors                                                                                                         | Bending radius (standard) |
|----------------|---------------------|---------------------------------------------------------------------------------------------------------------------|---------------------------|
| wooden ceiling | 7 kg                | white (RAL 9016)<br>Natural anodized<br>aluminum<br>RAL special painting on<br>request (at an additional<br>charge) | 8 cm                      |

## cross-section