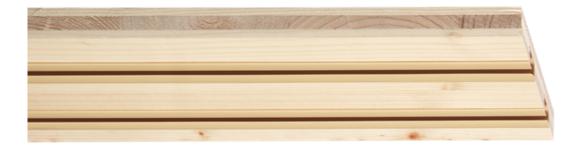

## CARNIESES DN SOLID

Elegance for lightweight fabrics or durability despite heavy hangings: wooden curtain rails are in vogue of the times. Simple, elegant and discreet in appearance, they set new accents in home design.

 rassemblement
 Rail board color
 Rail board height
 Run count

 wall mounting
 Natural lacquered spruce
 19mm
 monotonous

 ceiling mounting
 Raw spruce
 double-barreled

 three-course

## product.pdf.good-to-know.headline

Rail in one, two or three tracks: Number of straps at 100 cm: 3 Number of gliders per run at 100 cm: 16

You can find further information at leha.at Project-related special designs available on request. All values are manufacturer's specifications, production-related fluctuations are possible. Stand 21.11.2024