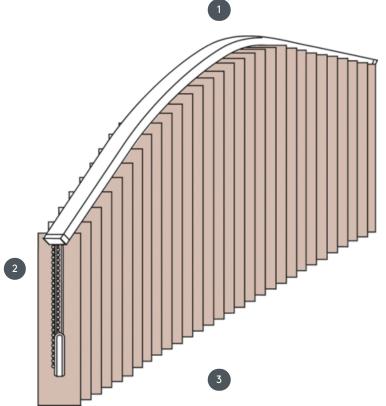

# **VJ091-S**

Vertical blind complete system for mounting on the ceiling with mounting clips. Mounting brackets for wall mounting at an additional cost.

- Top rail in matt white, natural anodized, window grey or matt black
- 2 Drawstring and reversible chain in white, grey or black
- 3 lower end with weighting plates