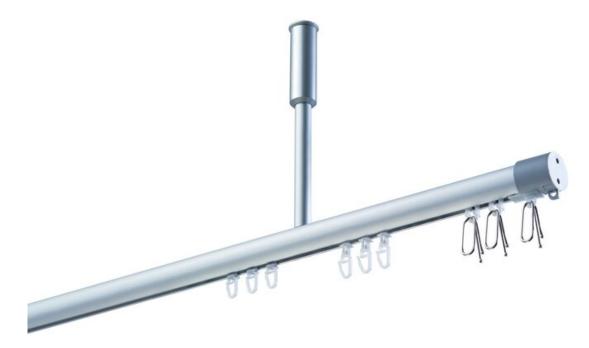

## **ALUMINUM RAILS** 464 RONDO

Rounded profile for medical practices, hospitals, changing rooms, workshops, etc.

| rassemblement | max. curtain weight | Rail colors                                                                                                         | Bending radius (standard) |
|---------------|---------------------|---------------------------------------------------------------------------------------------------------------------|---------------------------|
| quilt<br>wall | 11 kg               | white (RAL 9016)<br>Natural anodized<br>aluminum<br>RAL special painting on<br>request (at an additional<br>charge) | 30 cm                     |
| cross-section |                     |                                                                                                                     |                           |