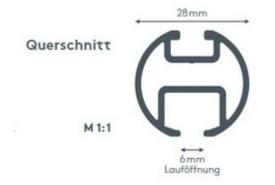

## **ALUMINUM RAILS** 464 RONDO

Rounded profile for medical practices, hospitals, changing rooms, workshops, etc.

| rassemblement | max. curtain weight | Rail colors                                                                                                         | Bending radius (standard) |
|---------------|---------------------|---------------------------------------------------------------------------------------------------------------------|---------------------------|
| quilt<br>wall | 11 kg               | white (RAL 9016)<br>Natural anodized<br>aluminum<br>RAL special painting on<br>request (at an additional<br>charge) | 30 cm                     |
| cross-section |                     |                                                                                                                     |                           |