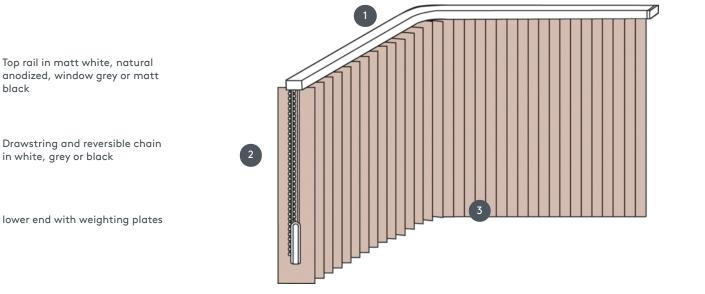

## rassemblement

1

2

3

black

## Mechanical color

ceiling or wall

max. width: 560 cm (= max. extended rail length), max. height: 400cm smallest radius for 63 mm and 89 mm slats: 65 cm smallest radius for 127 mm blade: 90 cm

matt white (RAL 9016) natural anodized aluminum (E6-EV1) Window grey structure (RAL 7040) matt black structure (RAL 9005) RAL special painting on request (at an additional charge)

waiter

Operation using a drawstring and reversible chain (either left or right)