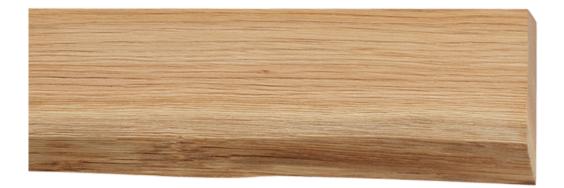

## rassemblement

Aperture color

Wall mounting (panel extending above)

Ceiling mounting - predrilled (rail board and panel flush at the top) oak (lightly brushed and oiled)

## Aperture height

irregular)

70-100 mm (depending on

the edge of the forest -

**Floating optics** 

freestanding

Wall connection left or right

from wall to wall