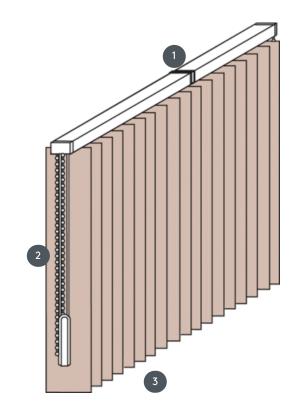

## VJ012-S

Vertical blind complete system for mounting on the ceiling with mounting clips. Mounting brackets for wall mounting at an additional cost.

- Top rail in matt white, natural anodized, window grey or matt black
- 2 Drawstring and reversible chain in white, grey or black
- 3 lower end with weighting plates