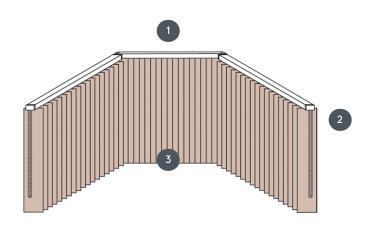

## VJ032-M

Vertical blind complete system for mounting on the ceiling with mounting clips. Mounting brackets for wall mounting at an additional cost.

- Top rails in matt white, natural anodized, window grey or matt black
- 2 Endless chains in white, grey, black or metal chain on request
- 3 lower end with weighting plates